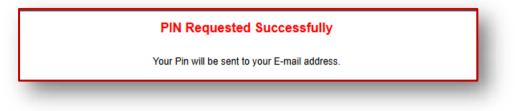

#### Step 9: Go back to the portal

https://ienabler.unam.edu.na/pls/prodi41/w99pkg.mi login.

Enter the Student Number you got on email and click on **Request a PIN**.

| ●Student ○Personnel ○Other ○Alumni<br>Student Number: |                                     |  |
|-------------------------------------------------------|-------------------------------------|--|
|                                                       |                                     |  |
| Pin:                                                  |                                     |  |
|                                                       |                                     |  |
| -                                                     | ic digits.Do not start with a 0.)   |  |
|                                                       | ic digits.Do not start with a 0.)   |  |
| (5 nume                                               | ,<br>,                              |  |
| (5 nume<br>Login                                      | Forgot Pin Change Pin Request A Pin |  |