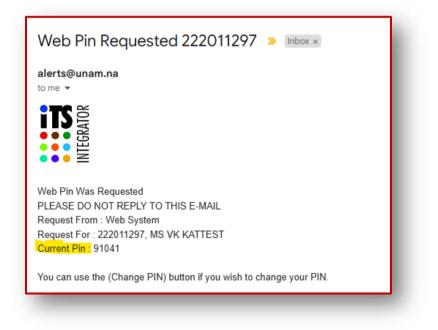

Step 10: An email will be forwarded to you with the Pin.

Step 11: The PIN emailed will read as Current Pin: XXXXX (see image below):

**Step 12:** Go back to the portal and enter your student number and Current PIN. Click Login.