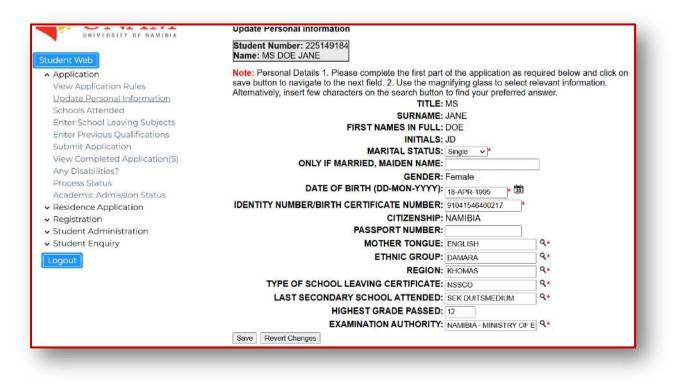

#### • School Leaving Certificate:

Ensure the information is accurate.

| TITLE:                                       |                         | Q.*        |  |
|----------------------------------------------|-------------------------|------------|--|
| SURNAME:                                     | (F)(F)(F)               | *          |  |
| FIRST NAMES IN FULL:                         | JANE                    | *          |  |
| INITIALS:                                    | DJ *                    |            |  |
| MARITAL STATUS:                              | Single 🗸 *              |            |  |
| ONLY IF MARRIED, MAIDEN NAME:                | -                       |            |  |
| GENDER:                                      |                         | Q.*        |  |
| DATE OF BIRTH (DD-MON-YYYY):                 | 18-APR-1995 • 🛱         |            |  |
| DENTITY NUMBER/BIRTH CERTIFICATE NUMBER:     | 91041400217 *           |            |  |
| CITIZENSHIP:                                 | NAMIBIA                 | <b>Q</b> * |  |
| PASSPORT NUMBER:                             |                         |            |  |
| MOTHER TONGUE:                               | ENGLISH                 | Q.*        |  |
| ETHNIC GROUP:                                | DAMARA                  | Q.*        |  |
| P.O. BOX NUMBER:                             | PO BOX 1234             | *          |  |
| SUBURB:                                      | KLEINE KUPPE            |            |  |
| CITY OR TOWN:                                | WINDHOEK                |            |  |
| REGION:                                      | KHOMAS                  | Q*         |  |
| VALID EMAIL ADDRESS(used for communication): | JANEDOE@GMAIL.COM       |            |  |
| VALID CELLPHONE NUMBER:                      | +264816561561 *         | -72        |  |
| TYPE OF SCHOOL LEAVING CERTIFICATE:          | NSSCO                   | Q.*        |  |
| LAST SECONDARY SCHOOL ATTENDED:              | CENTAURUS HIGH SCHO     | Q*         |  |
| HIGHEST GRADE PASSED:                        | 12                      |            |  |
| EXAMINATION AUTHORITY:                       | NAMIBIA - MINISTRY OF E | Q.*        |  |