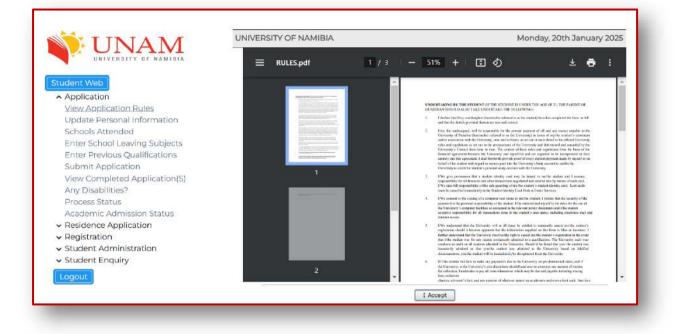

## Steps 7 – 19: Complete the Application Process

Steps 7: Click on Application, read the rules, and click I Accept.

**Steps 8:** Update your Personal Information and read through it to ensure that your personal details are correct.