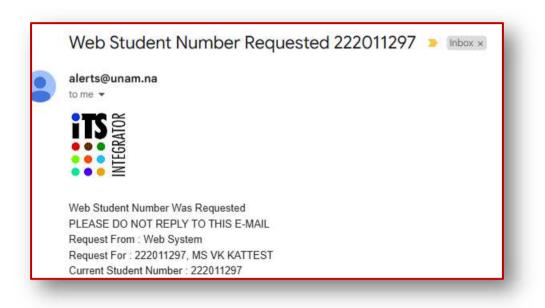

#### Step 5: To retrieve a forgotten student number:

Click Forgot Student Number.

| Registered Users: Login Credentials       |
|-------------------------------------------|
| Student OPersonnel OOther OAlumni         |
| Student Number:                           |
|                                           |
| Pin:                                      |
|                                           |
| (5 numeric digits.Do not start with a 0.) |
| Login Forgot Pin Change Pin Request A Pin |
| Forgot Student Number                     |

#### **Requesting forgotten Student Number**

Your student number reminder has been sent to your e-mail address ending in \*\*\*GMAIL.COM

Please access the [Contact Us] hyperlink below to contact us if you have any queries.