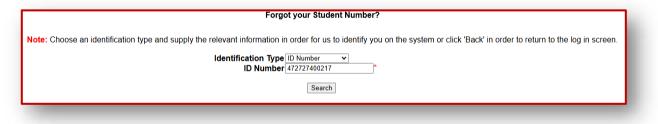

#### Step 5: To retrieve a forgotten student number:

Click Forgot Student Number.

| Registered Users: Login Credentials       |
|-------------------------------------------|
| Student OPersonnel OOther OAlumni         |
| Student Number:                           |
|                                           |
| Pin:                                      |
|                                           |
| (5 numeric digits.Do not start with a 0.) |
| Login Forgot Pin Change Pin Request A Pin |
| Forgot Student Number                     |

#### **Step 6:** Enter your ID number and click Search.