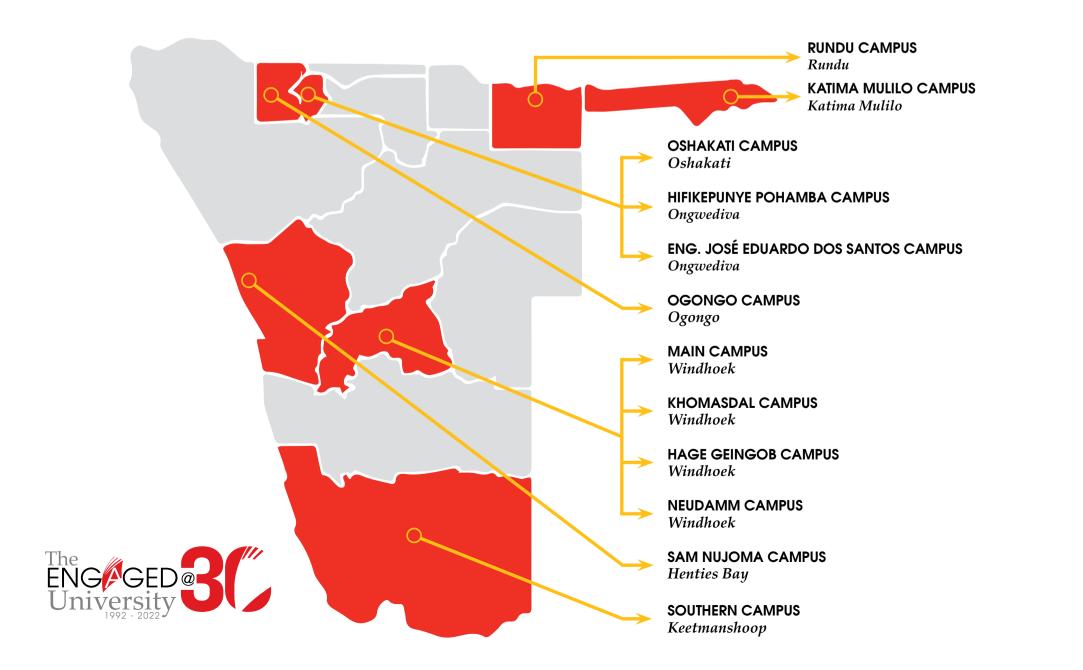

#### Senior Certificate

National Senior Certificate Higher Grade Standard Grade

Our 12 Campuses